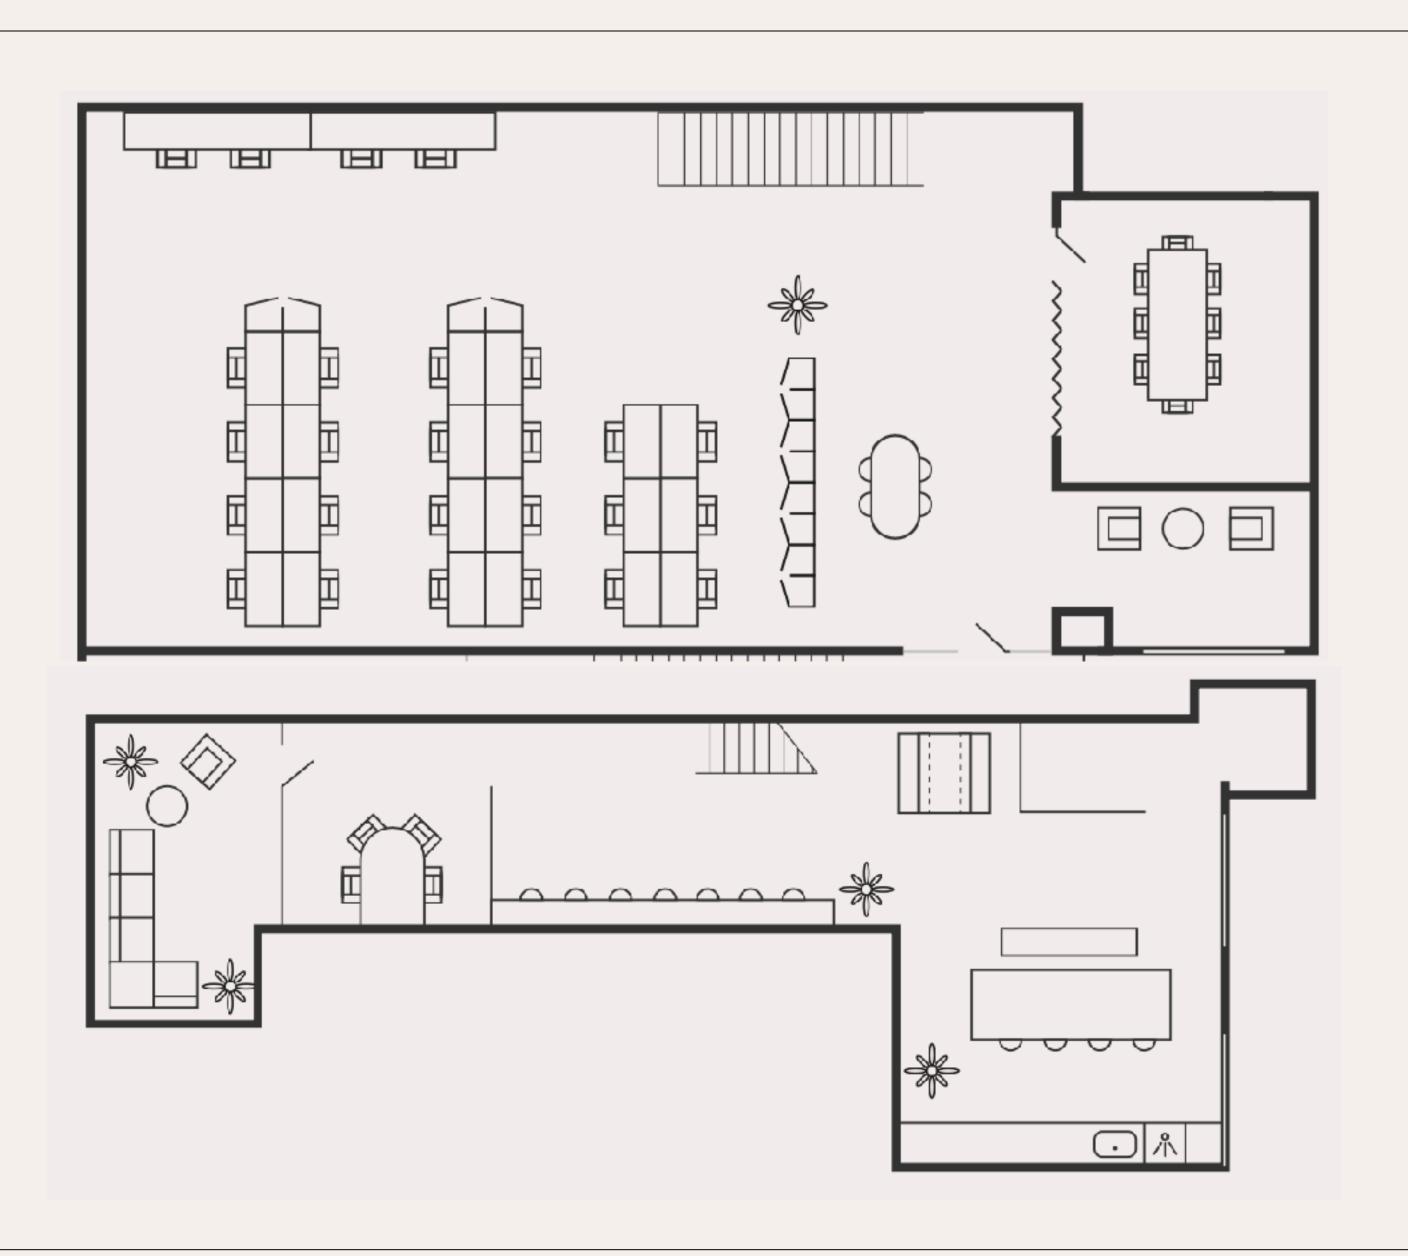

### **AVAILABILITY**

2025

| UNIT A | 2,566 SQFT | JULY 2025 |
|--------|------------|-----------|
| UNIT B | 1,136 SQFT | FLEXIBLE  |
| UNIT C | 2,272 SQFT | SOLD      |
| UNIT D | 1,307 SQFT | SOLD      |

### **FACILITIES**

Fully furnished

Private kitchen

Private meeting rooms

Ultra-fast internet

Air conditioning

Daily cleaning

Showers

· \ 24/7 access

Our serviced workspaces are all-inclusive with no hidden fees. This also includes rent, business rates and service charges.