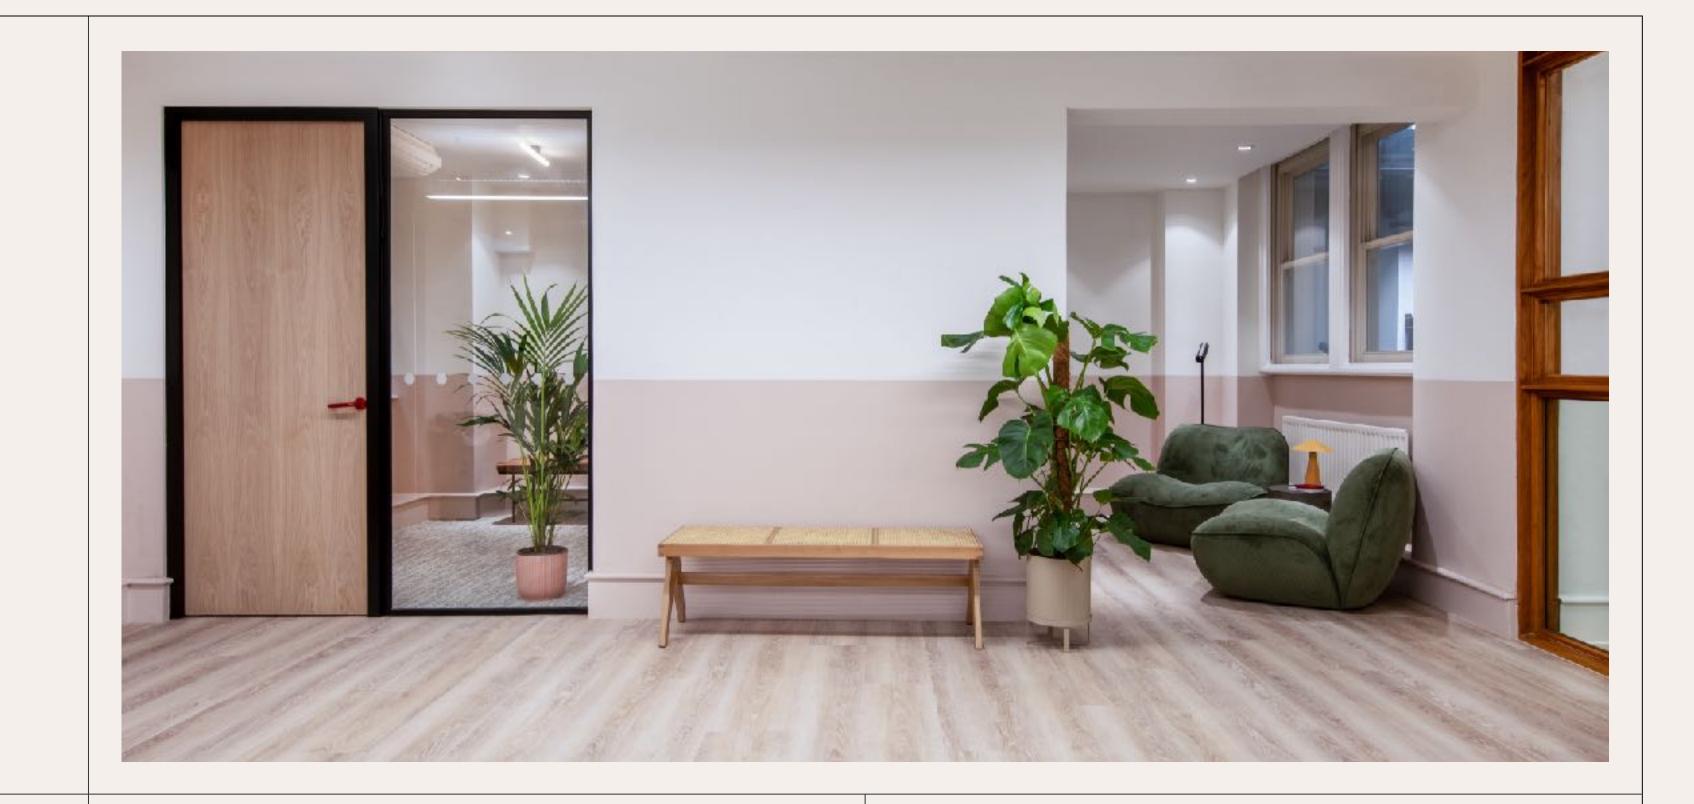

# **BROADWICK**WORKS

A unique and characterful space located in the heart of Soho.

FRAMEW - RKS

45 Broadwick Street is a hidden gem - discreetly tucked away behind a gated passageway it offers large, bright and surprisingly peaceful workspace in the middle of bustling Soho. Formerly the home of world-renowned Eel Pie recording studios, the building is full of character with vaulted ceilings, exposed rafters and a central glass atrium overhanging the industrial steel staircase. It's a creative space, designed for businesses who want a bespoke HQ product.

### **FACILITIES**

Fully furnished

Private kitchen

Private meeting rooms

Ultra-fast internet

Air conditioning

Daily cleaning

Showers