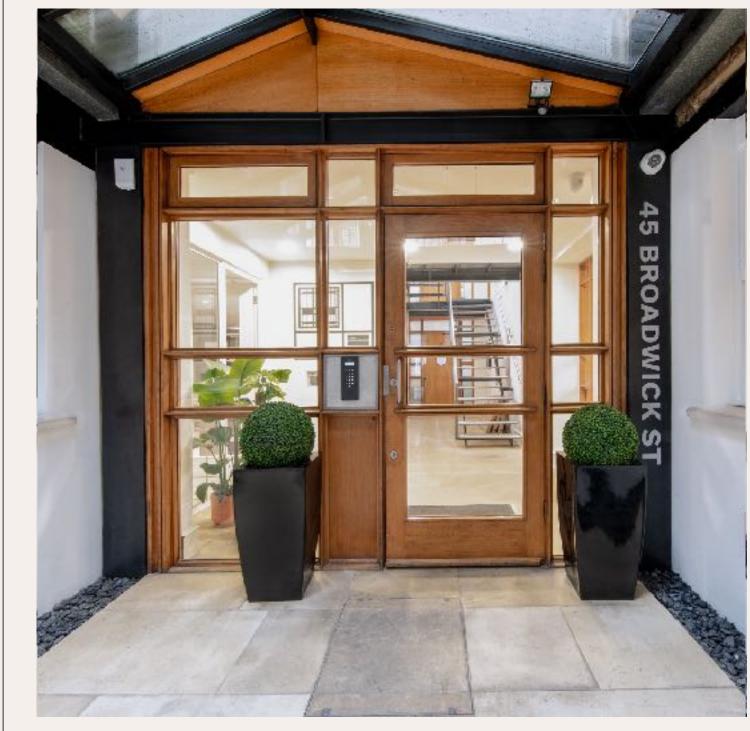

# **BROADWICK**WORKS

A unique and characterful space located in the heart of Soho.

FRAMEW - RKS

45 Broadwick Street is a hidden gem - discreetly tucked away behind a gated passageway it offers large, bright and surprisingly peaceful workspace in the middle of bustling Soho. Formerly the home of world-renowned Eel Pie recording studios, the building is full of character with vaulted ceilings, exposed rafters and a central glass atrium overhanging the industrial steel staircase. It's a creative space, designed for businesses who want a bespoke HQ product.