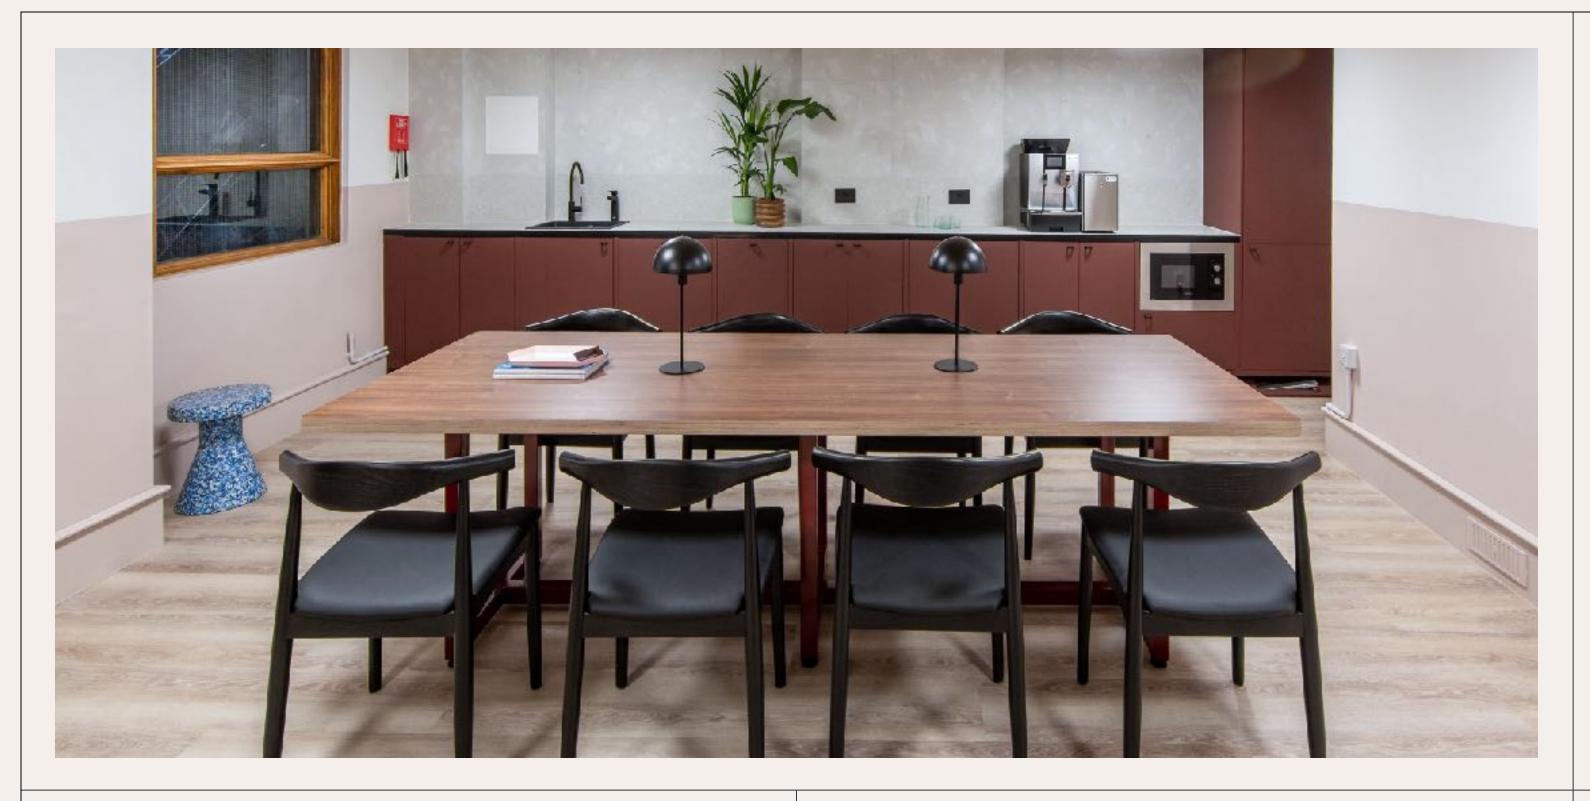

# **BROADWICK**WORKS

A unique and characterful space located in the heart of Soho.

FRAMEW - RKS

45 Broadwick Street is a hidden gem - discreetly tucked away behind a gated passageway it offers large, bright and surprisingly peaceful workspace in the middle of bustling Soho. Formerly the home of world-renowned Eel Pie recording studios, the building is full of character with vaulted ceilings, exposed rafters and a central glass atrium overhanging the industrial steel staircase. It's a creative space, designed for businesses who want a bespoke HQ product.

### **FACILITIES**

Fully furnished

Private kitchen

Private meeting rooms

Ultra-fast internet

Air conditioning

Daily cleaning

Showers