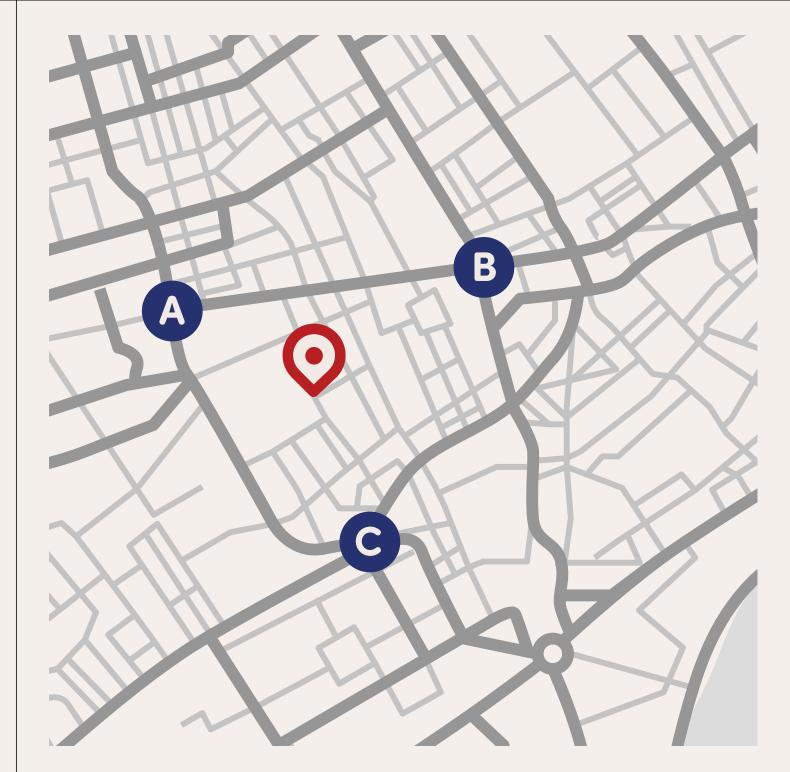

# LOCATION

SOHO, W1F

Nestled right in the heart of Soho, 45 Broadwick Street is a stone's throw from the iconic shopping lanes of Carnaby Street, the food stalls of Berwick Street Market and the lively bars of Old Compton Street. Members of this building will most likely be rubbing shoulders with businesses from creative, media and retail industries; all looking to soak up the vibrant and dynamic spirit of London's most exciting district.

| <b>+</b> + + | OXFORD CIRCUS (A)<br>6 MINS   |
|--------------|-------------------------------|
| <b>+ +</b>   | TOTTENHAM COURT RD (B) 9 MINS |
| <b>+ +</b>   | PICCADILLY CIRCUS (C) 6 MINS  |