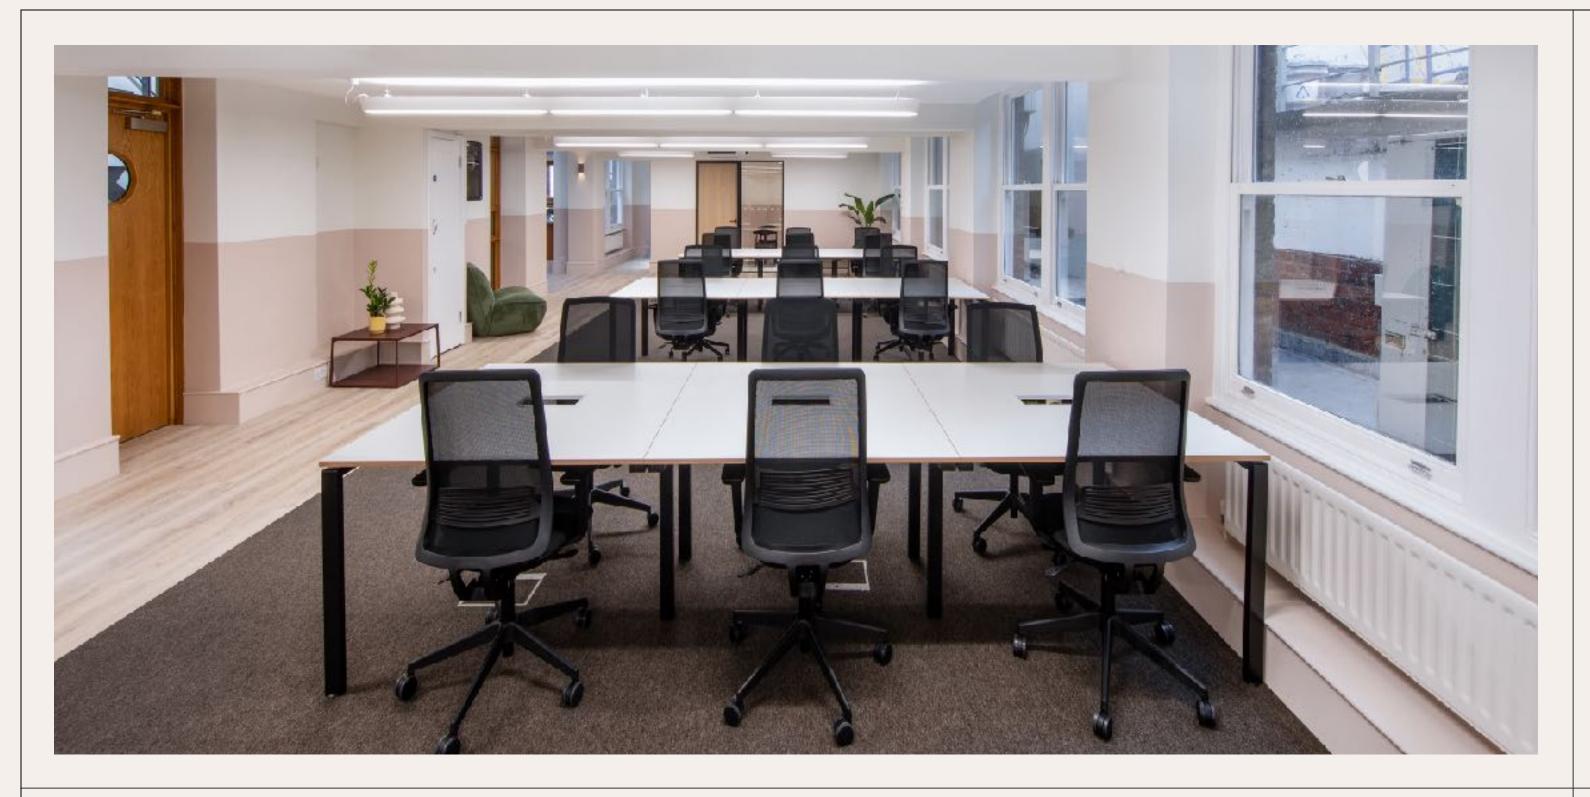

# **BROADWICK**WORKS

A unique and characterful space located in the heart of Soho.

FRAMEW - RKS

45 Broadwick Street is a hidden gem - discreetly tucked away behind a gated passageway it offers large, bright and surprisingly peaceful workspace in the middle of bustling Soho. Formerly the home of world-renowned Eel Pie recording studios, the building is full of character with vaulted ceilings, exposed rafters and a central glass atrium overhanging the industrial steel staircase. It's a creative space, designed for businesses who want a bespoke HQ product.

### **FACILITIES**

Fully furnished

Private kitchen

Private meeting rooms

Ultra-fast internet

Air conditioning

Daily cleaning

Showers