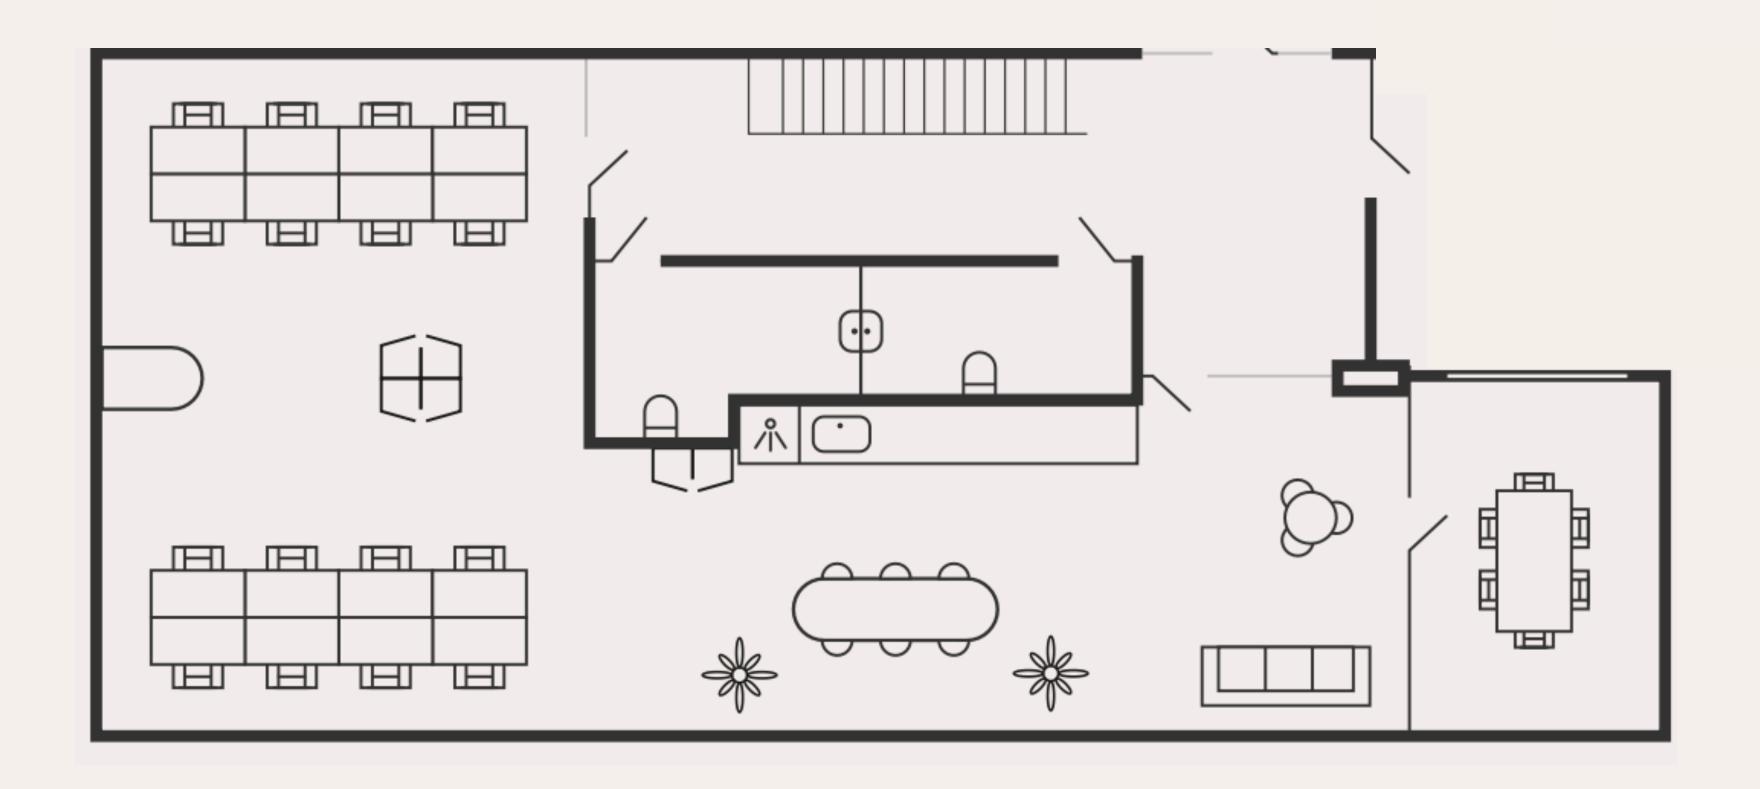

s.



# LOCATION

SOHO, W1F

Nestled right in the heart of Soho, 45 Broadwick Street is a stone's throw from the iconic shopping lanes of Carnaby Street, the food stalls of Berwick Street Market and the lively bars of Old Compton Street. Members of this building will most likely be rubbing shoulders with businesses from creative, media and retail industries; all looking to soak up the vibrant and dynamic spirit of London's most exciting district.





| <b>+</b> + + | OXFORD CIRCUS (A)<br>6 MINS   |
|--------------|-------------------------------|
| <b>+ +</b>   | TOTTENHAM COURT RD (B) 9 MINS |
| <b>+ +</b>   | PICCADILLY CIRCUS (C) 6 MINS  |

### **CONTACT US**

SALES TEAM

E: SALES@FRAMEWORKS.SPACE

T: 0203 581 5752

W: WWW.FRAMEWORKS.SPACE

FRAMEW RKS

# PLANUNITB





## PLAN UNIT B