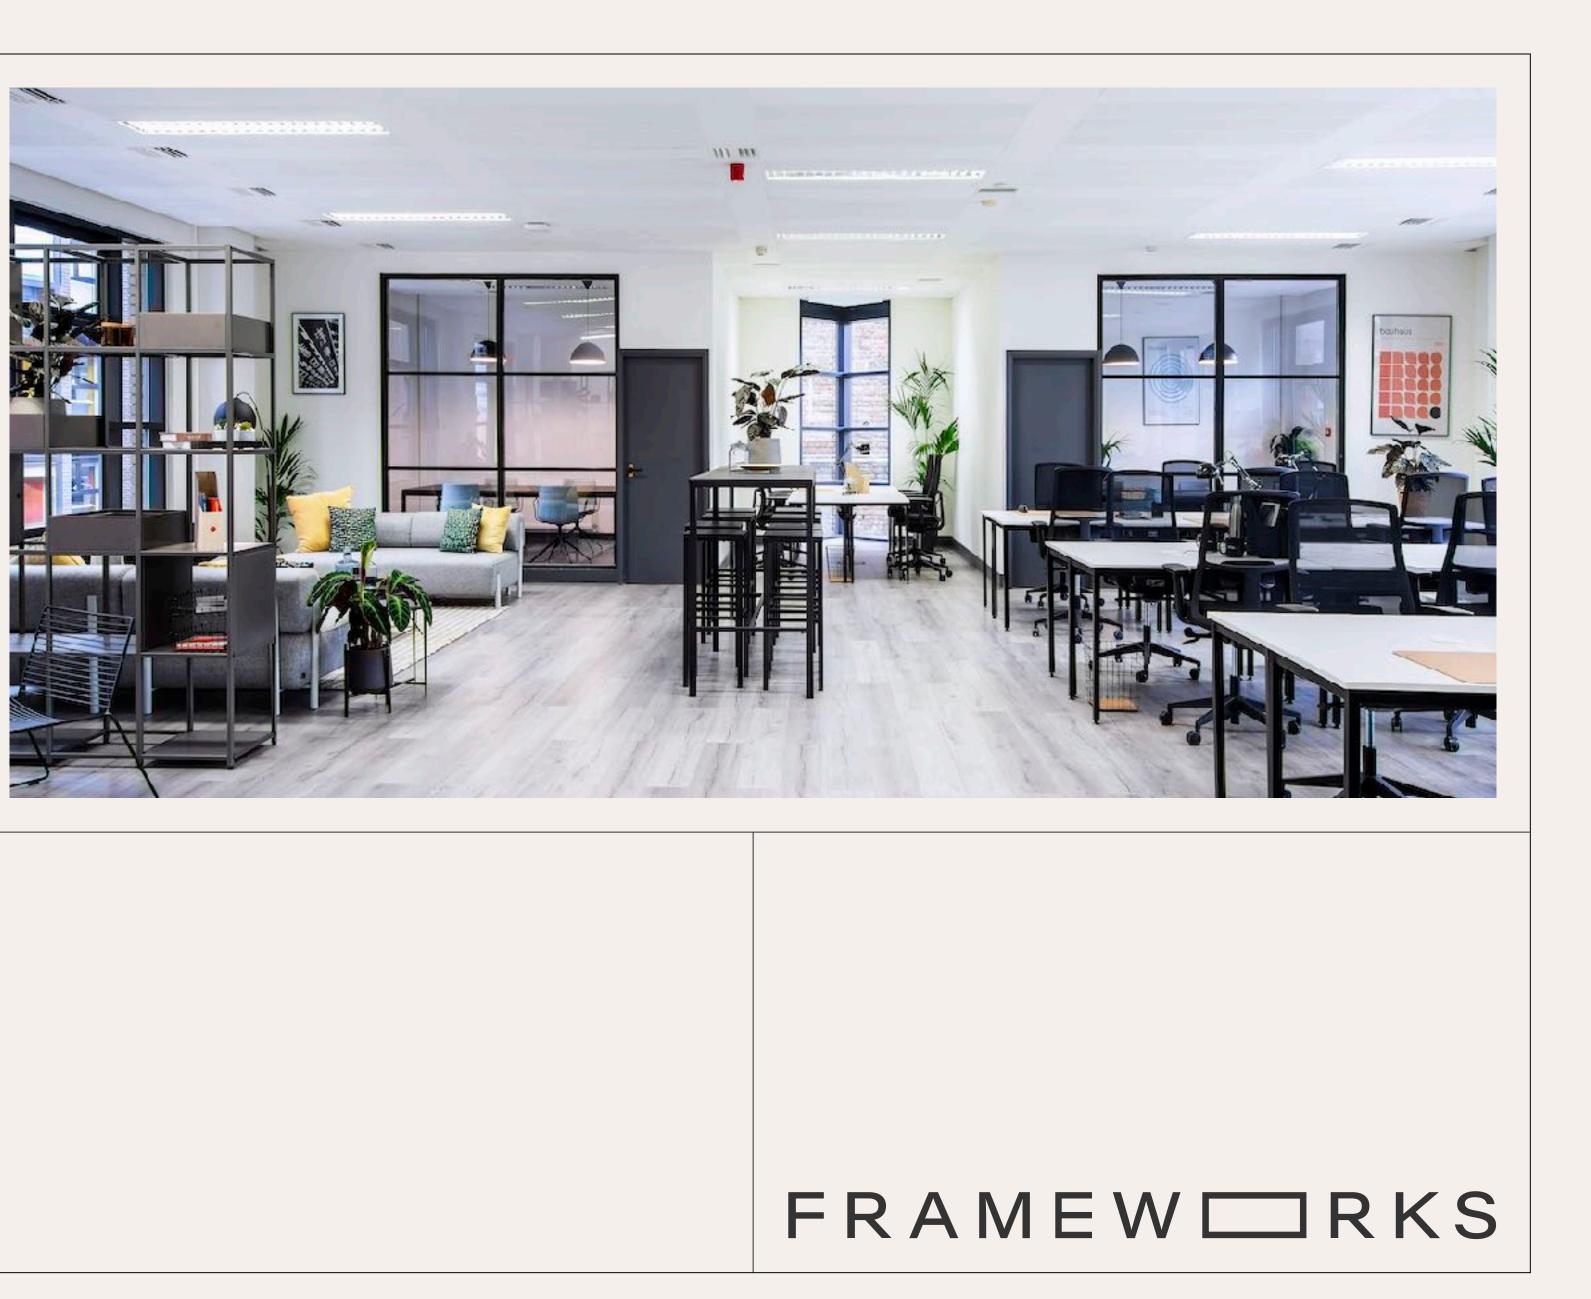

## BRUNSWICK PLACE

SELF-CONTAINED WORKSPACE IN OLD STREET

**AVAILABILITY** February 2025

1st FLOOR

2nd FLOOR

2,050 SQFT

Up to 40 Desks

—

3rd FLOOR

Frameworks Old Street offers beautifully designed and high-quality workspace at an unbeatable price. Located in the centre of London's tech district, the building features only 3 self-contained floors, making it the ideal HQ for businesses looking for 25-100 desks.