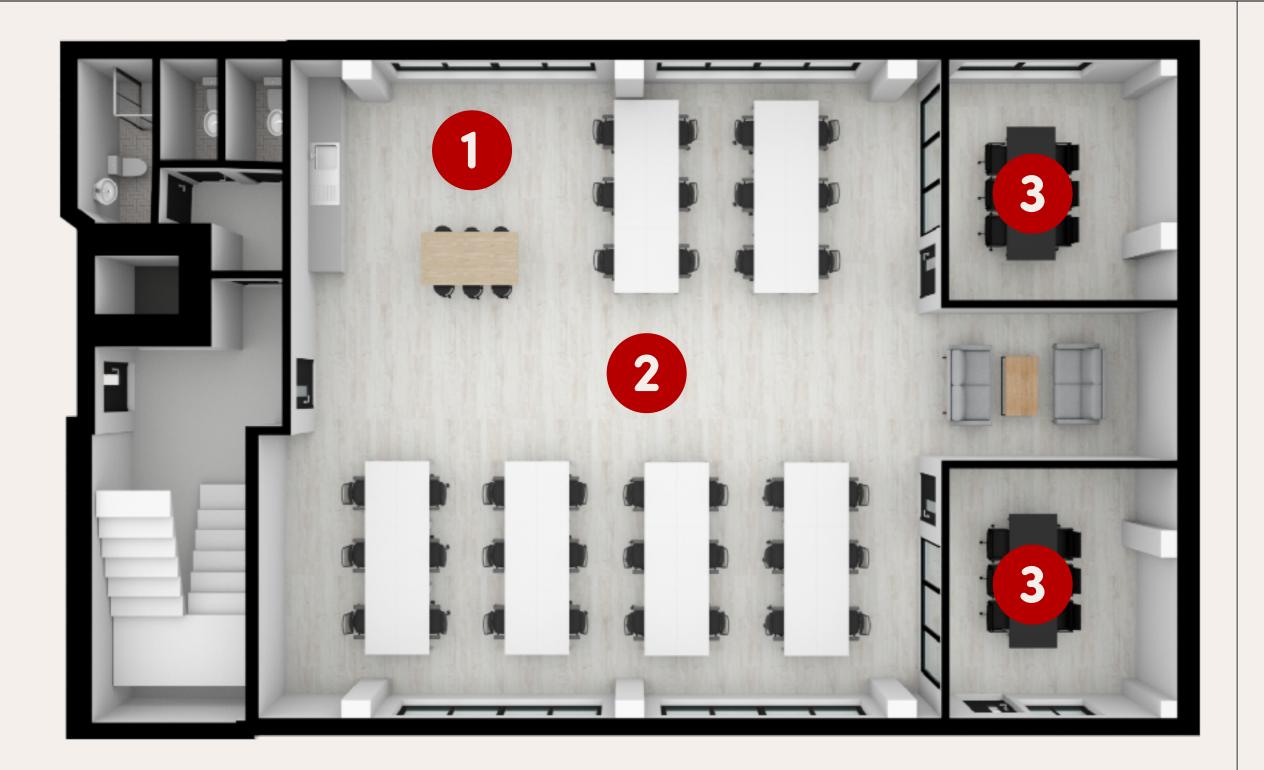

## May 2025

—

1: KITCHEN/DINING

**FLOORPLAN** 

2ND FLOOR

- 2 : WORK ZONE
- 3 : MEETING ROOMS

Our serviced workspaces are all-inclusive with no hidden fees. This also includes rent, business rates and service charges. The floor plan above is indicative of what can be achieved - decor and room layout can be modified to suit a client's specification.