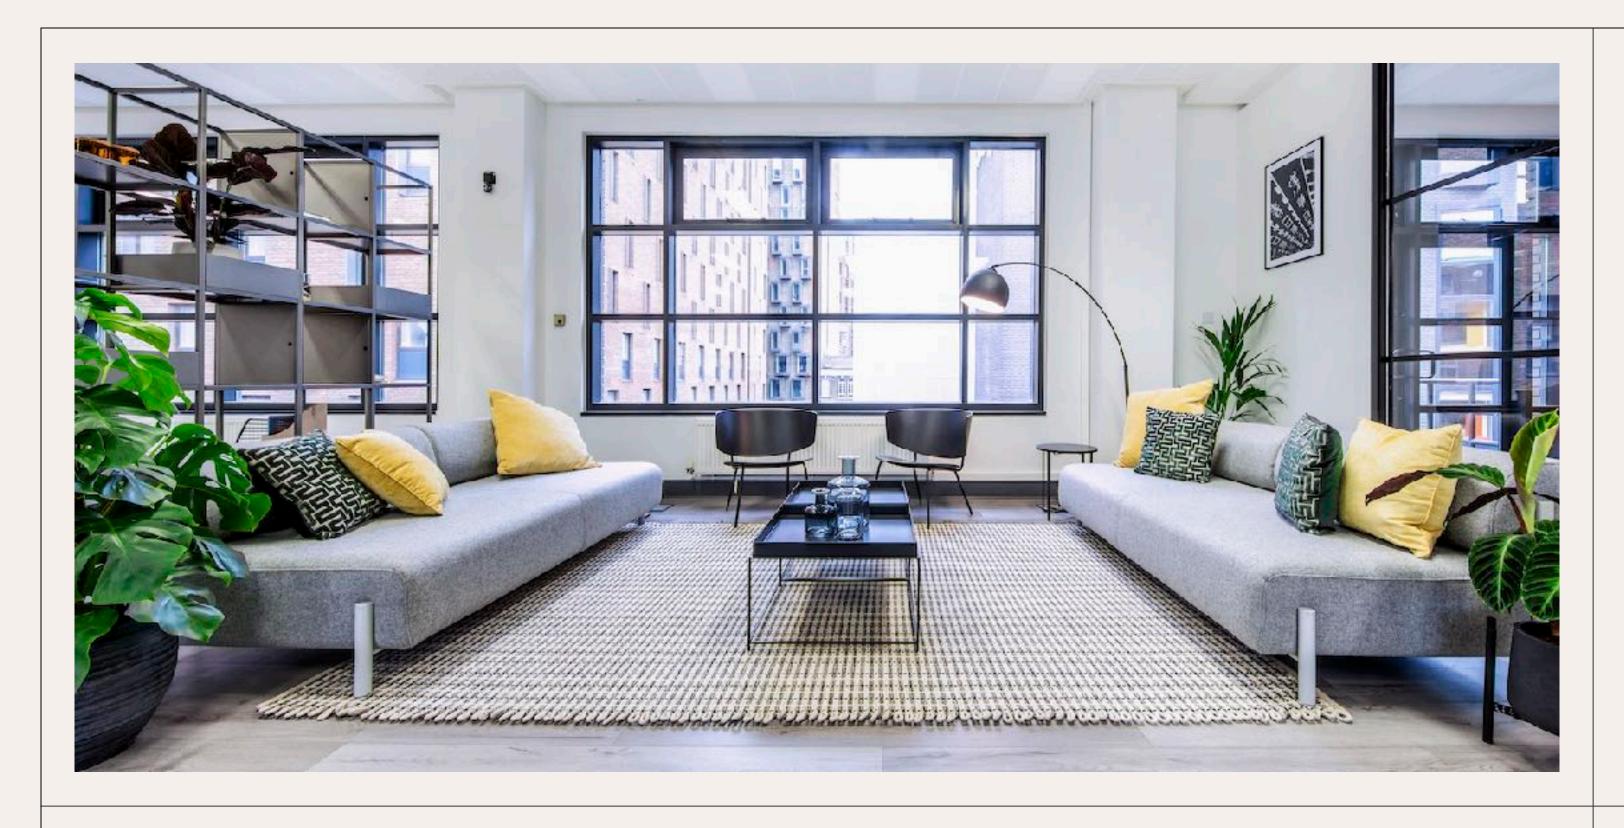

3rd FLOOR

Frameworks Old Street offers beautifully designed and high-quality workspace at an unbeatable price. Located in the centre of London's tech district, the building features only 3 self-contained floors, making it the ideal HQ for businesses looking for 25-100 desks.