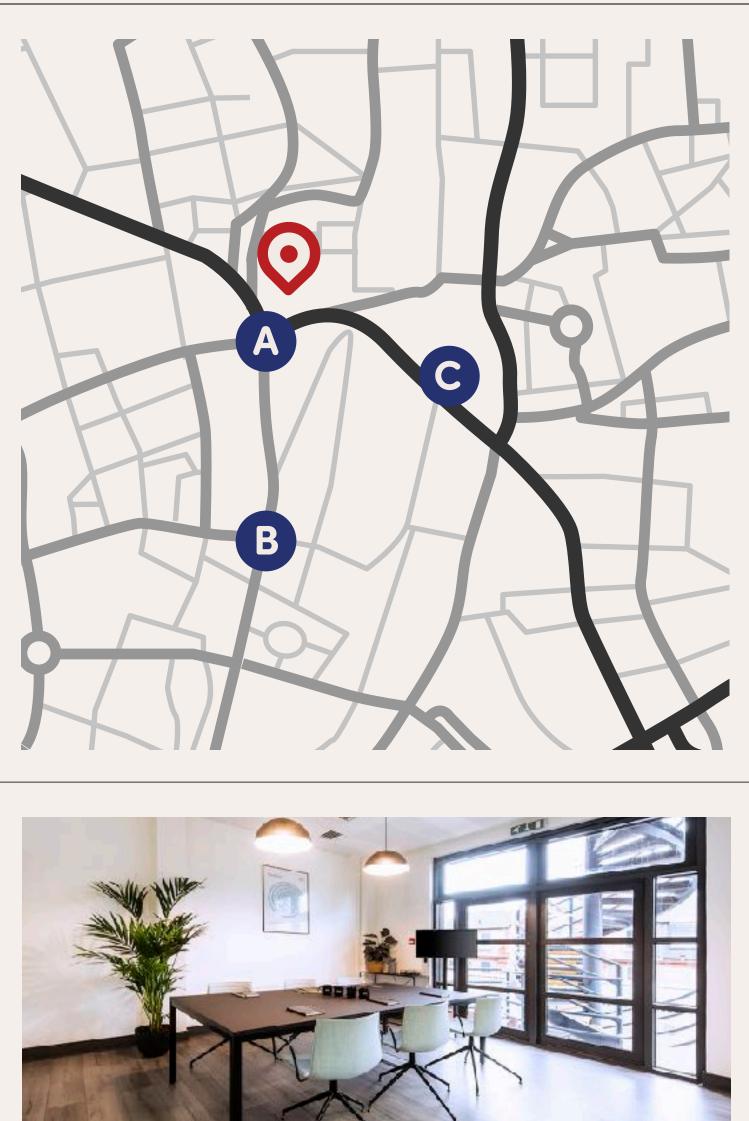

## FACILITIES

F W

Old Street roundabout is within a 2 minute walk, giving excellent access to underground and overground train lines. Nearby Shoreditch is a hotspot for eclectic shops, bars and restaurants - should business take you away from the office.

| θ                                                 | OLD STREET (A)<br>2 MINS          |  |
|---------------------------------------------------|-----------------------------------|--|
| $\mathbf{\Theta} \mathbf{\Theta} \mathbf{\Theta}$ | MOORGATE (B)<br>10 MINS           |  |
| $\mathbf{\Theta}$                                 | SHOREDITCH HIGH ST (C)<br>13 MINS |  |