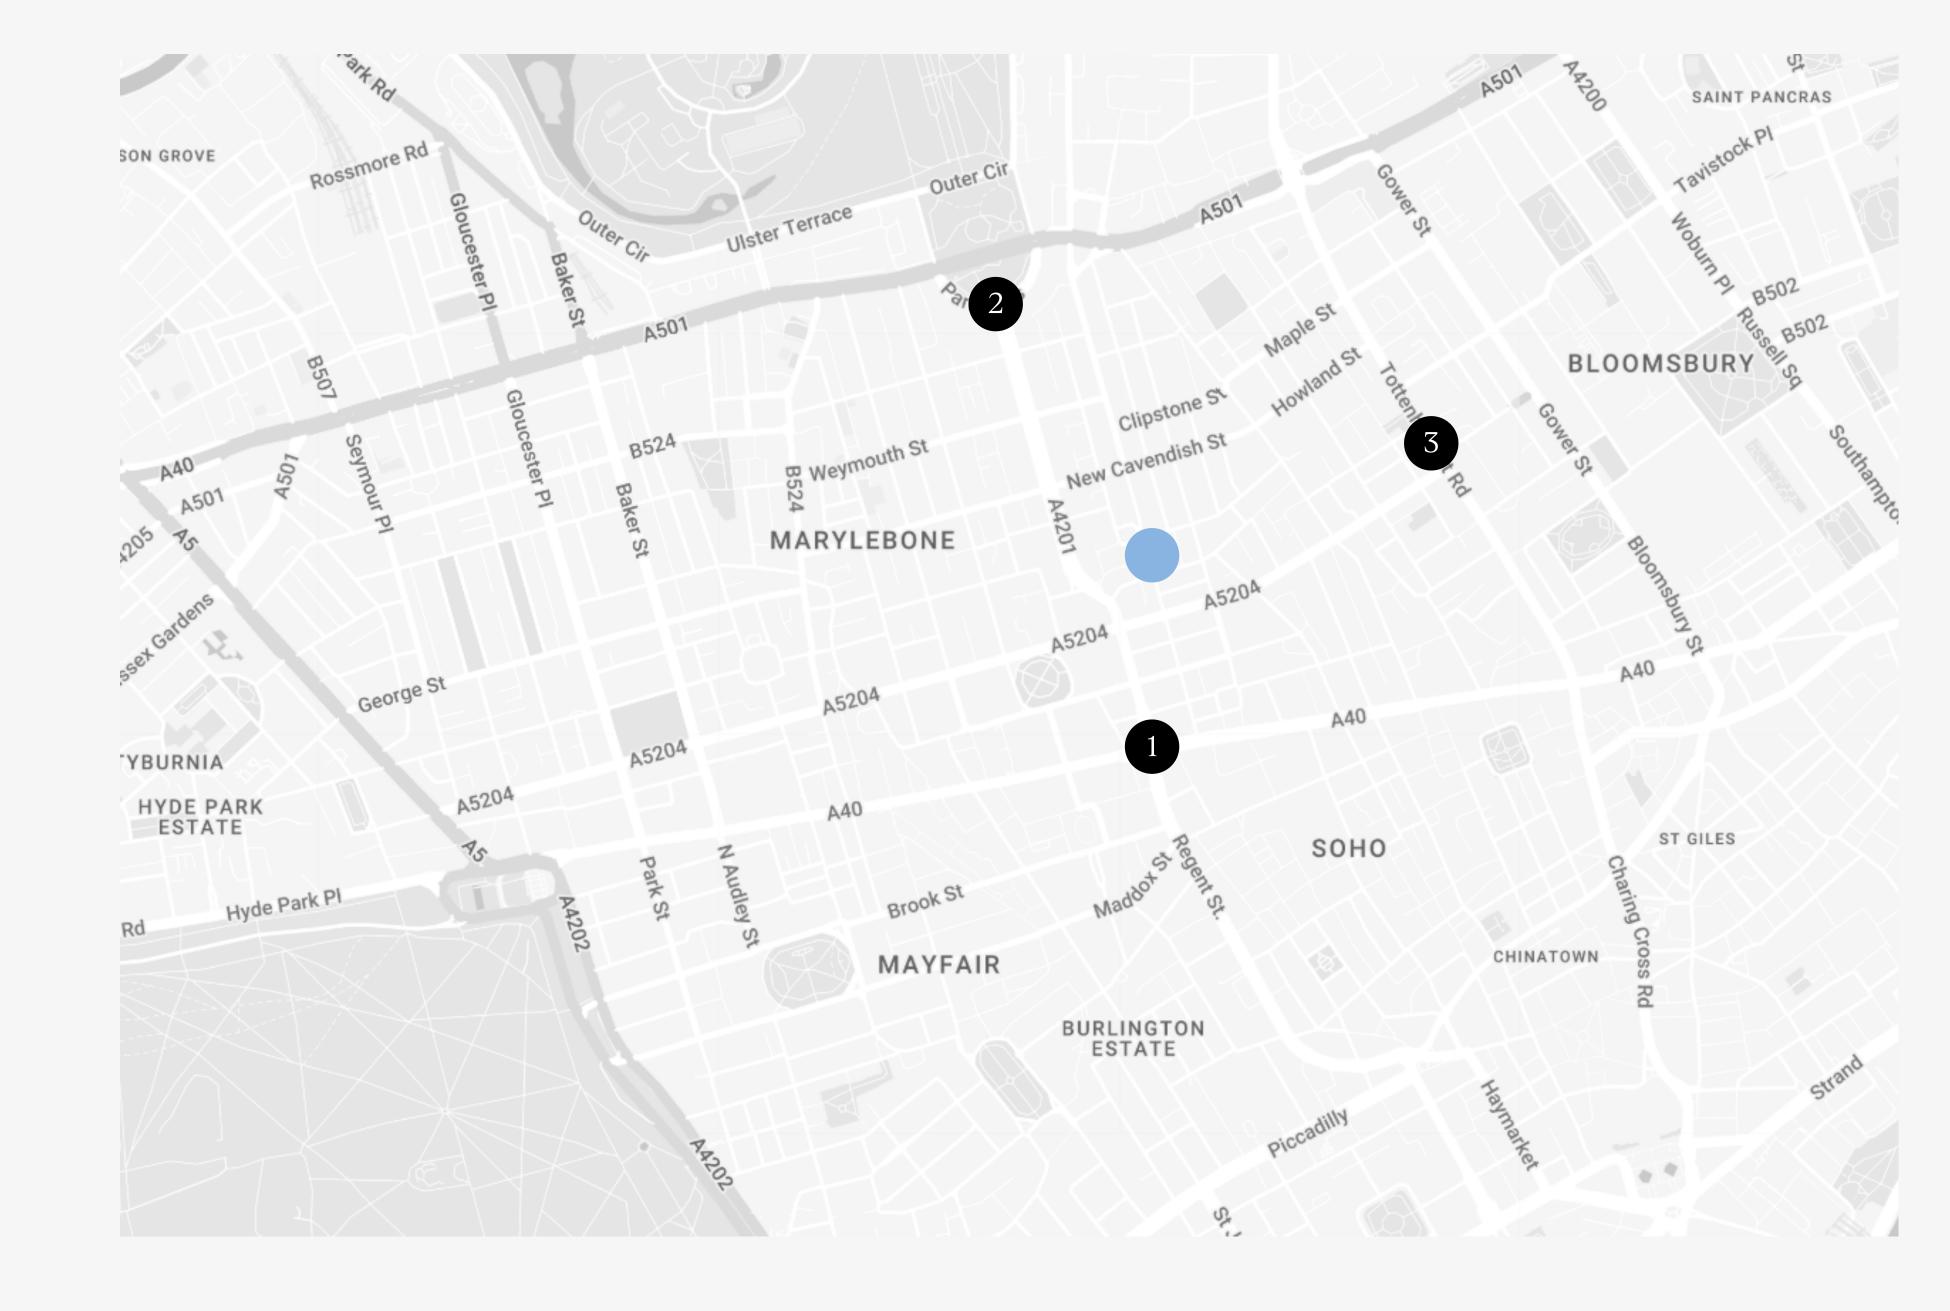

### Location

Great Portland Street is the quintessential Fitzrovia street; nestled between quiet residential neighbourhoods and bustling West End district.

Capturing all the creative zest of Soho (but without the rough edges), this part of town is well suited to media and corporate clients who want a premium office address.

- 1. Oxford Circus (6 mins)
- 2. Regent's Park (9 mins)
- 3. Goodge Street (6 mins)