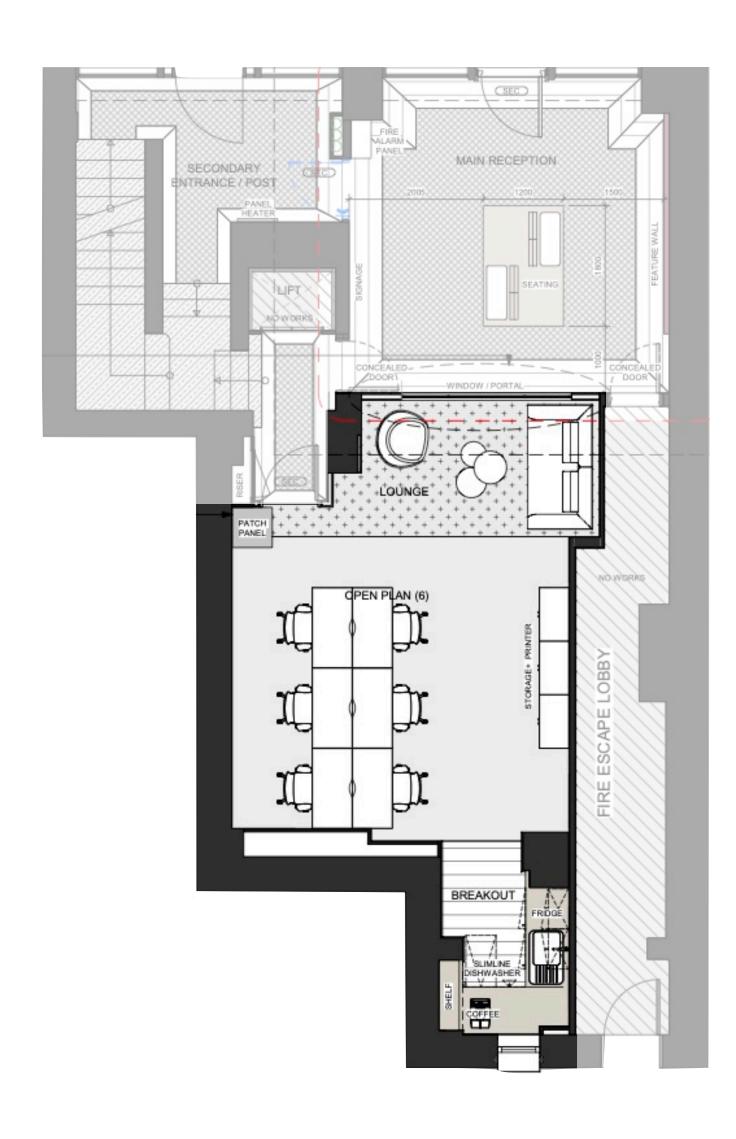

## Unit G

Floor G

385 sqft

8 desk capacity

Also included:

Private kitchen

Breakout space

Communal lounge

Shower facilities