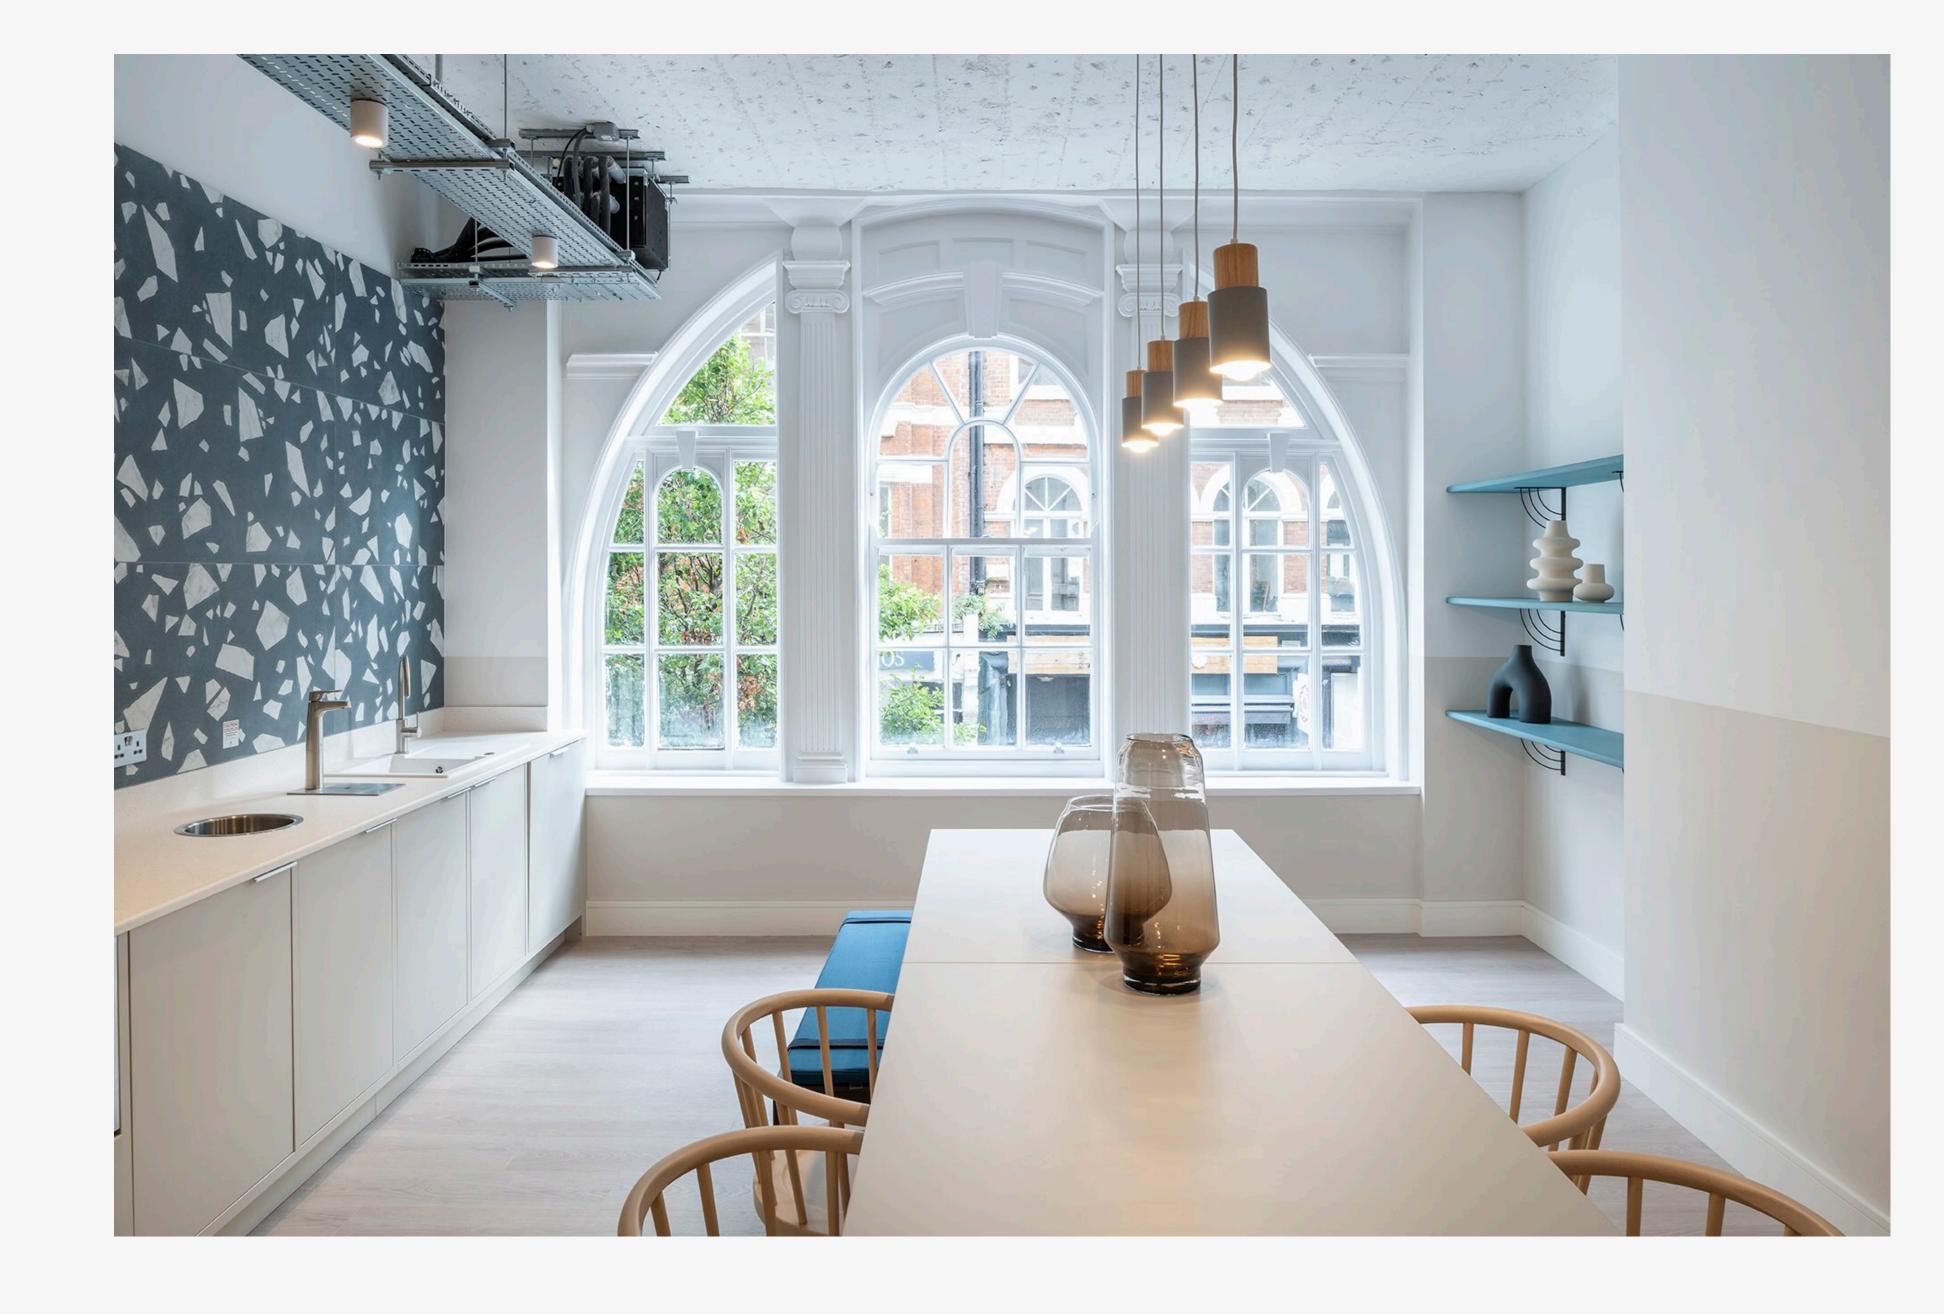

#### About

PORTLAND WORKS is an imposing double-fronted building with a ground-floor lobby area on Great Portland Street.

The building was comprehensively refurbished in 2022 and comprises 6 self-contained studios (each on its own floor). Units 1-5 are suitable for between 18 and 25 desks, with their own private kitchen, meeting and breakout spaces.

## Specification

Our Licence Agreements include a recurring monthly fee that covers the following items and spec:

Occupation of a spectacular self-contained dual-aspect unit at 101 Great Portland Street

## Unit G

Floor G

385 sqft

8 desk capacity

Also included:

Private kitchen

Breakout space

Communal lounge