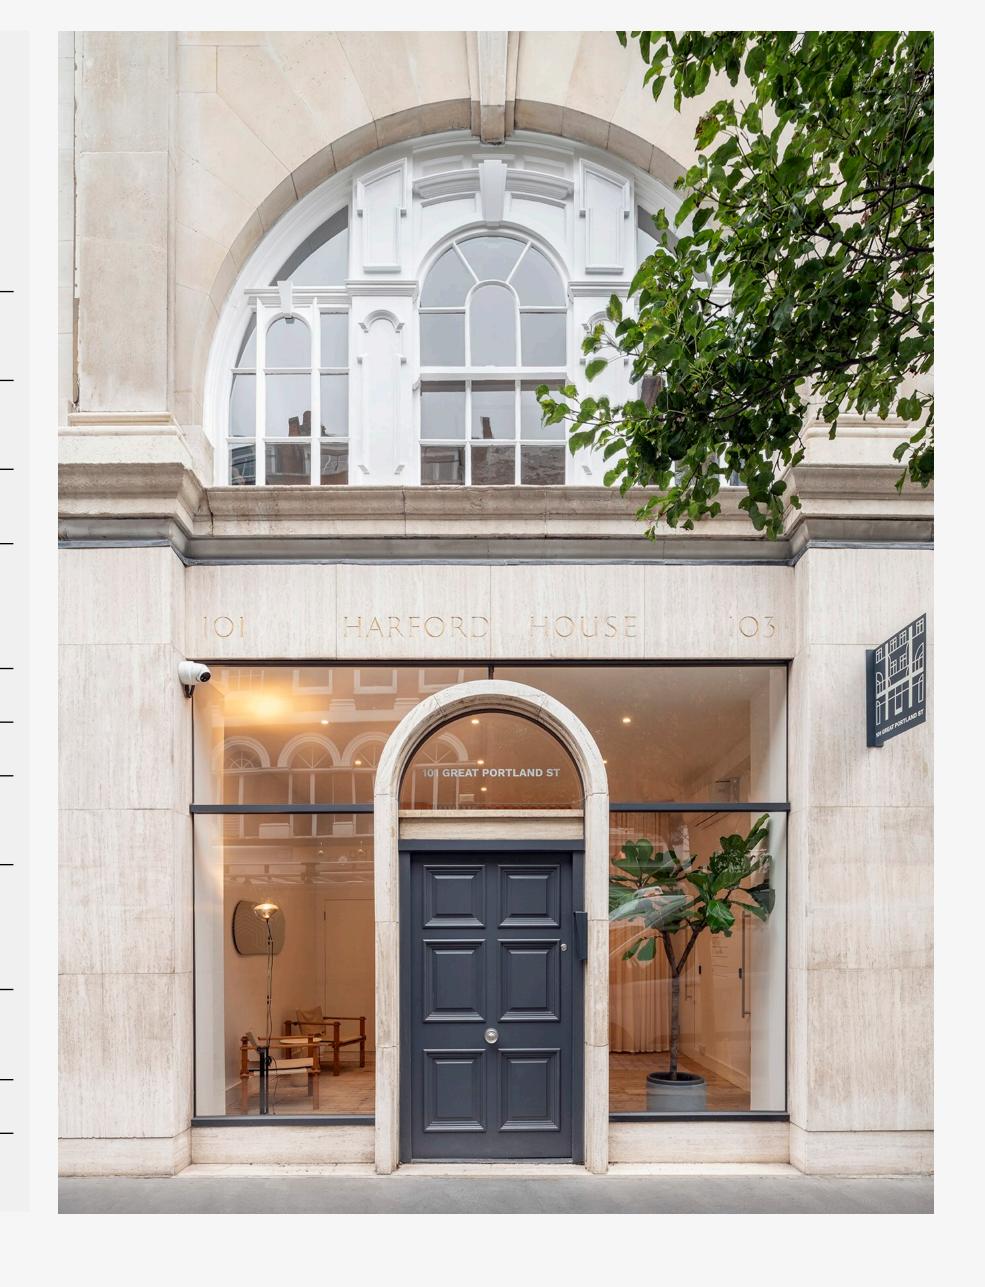

# PORTLAND NORKS

101 Great Portland Street Fitzrovia, W1W 6QE

Elegant, refined studios in a stunning period building on one of Fitzrovia's most prestigious streets. Dual-aspect workspaces with high ceilings, expansive windows, and modern amenities. A soft palette of light blue, pale pink, and grey is paired with natural materials and gentle textures for a calm, contemporary feel.

#### About

PORTLAND WORKS is an imposing double-fronted building with a ground-floor lobby area on Great Portland Street.

The building was comprehensively refurbished in 2022 and comprises 6 self-contained studios (each on its own floor). Units 1-5 are suitable for between 18 and 25 desks, with their own private kitchen, meeting and breakout spaces.