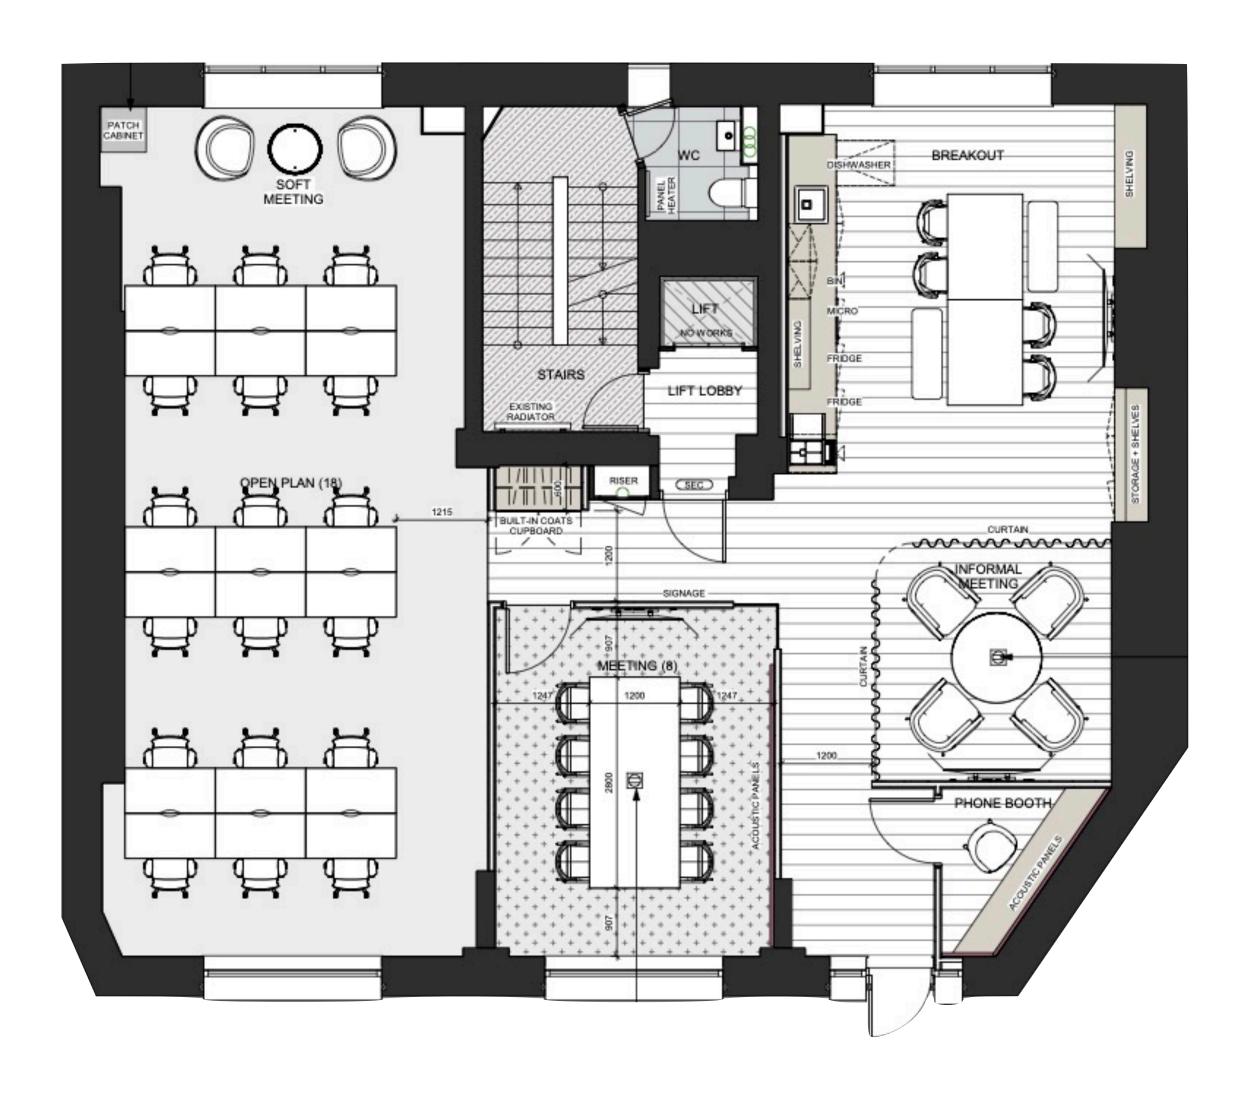

## Unit 4

Floor 4

1,382 sqft

21 desk capacity

Kitchen and dining area

2 meeting rooms

Phone booth

Also included:

Communal lounge

Showers